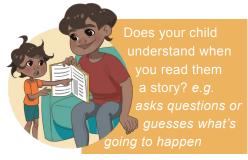

## **4 & 5 YEARS**

O NOT YET / A LITTLE 5 SOMETIMES 10 A LOT

O NOT YET / A LITTLE 5 SOMETIMES 10 A LOT

Does your child start or join in conversations? e.g. take turns talking

O NOT YET / A LITTLE 5 SOMETIMES 10 A LOT