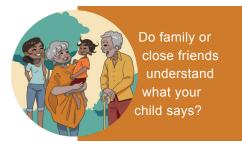

O NOT YET / A LITTLE 5 SOMETIMES 10 A LOT

Do most people understand what your child says?

O NOT YET / A LITTLE 5 SOMETIMES 10 A LOT

**TOTAL SCORE:** 